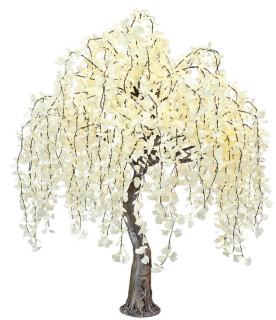

## Rent the LED Illuminated Tree for your Special Event

Intriguing and unique, this LED illuminated tree will captivate your guests. Ideal for parties, weddings, graduations, and special events.

10' x 10' x 11' with 18" Base Warm White LED Lighting with Various Lighting Options