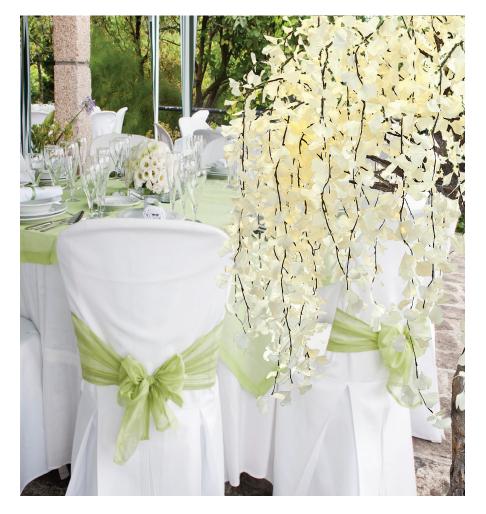

## Rent the LED Illuminated Tree for your Special Event

Intriguing and unique, this LED illuminated tree will captivate your guests. Ideal for parties, weddings, graduations, and special events.

10' x 10' x 11' with 18" Base Warm White LED Lighting with Various Lighting Options